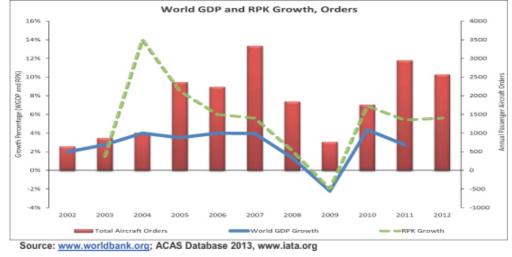

een any growth in international RPKs since October 2012. An exception is Air France-KLM, which reported in March 2013 a 2.2% year-on-year rise in RPKs, which some see as an indication of a rebound.

The direct correlation between world Gross Domestic Product ("GDP") and aircraft orders can be seen below, with spikes in orders attributable to new aircraft available for order such as the A350, 787 and A380 in 2007 and the 737MAX and A320neo in 2011. Continued demand in the market was proven during the 1st Quarter of 2013 as the top two manufacturers reported orders of 540 aircraft; 100 Airbus and 440 Boeing. Airbus and Boeing also delivered a combined 281 aircraft in the 1st Quarter of 2013; 144 Airbus and 137 Boeing, though Boeing's number would have been higher without the 787 grounding.



United Airlines, Inc. Job File #13169 Page 3 of 18 mba morten beyer & agnew

IATA's February 2013 cargo data shows that air cargo maintained the modest improvement in demand that began in the 4<sup>th</sup> Quarter of 2012. On a year-on-year basis, air freight markets were up 6.8% in January and after adjusting for seasonal factors such as Chinese New Year, IATA estimated that Freight Tonne Kilometers ("FTKs") were 2.0% higher in February on a year-on-year basis. Despite March data showing a 2.3% decrease in FTKs year over year, IATA believes the strength of business confidence over the past two quarters suggests a better demand environment for air freight in the coming months. They state the March decline is most likely temporary as the fundamentals for a sustained improvement are in pl