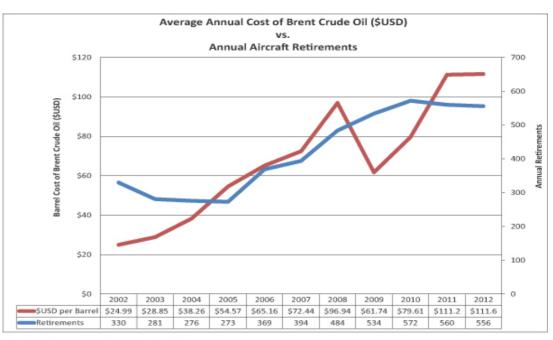

8.4 billion to USD\$10.6 billion. IATA stated the reason for the upgrade in profit projections is due to expected faster passenger growth and a return to growth in the cargo markets combined with lower projections for jet fuel costs.

United Airlines, Inc. Job File #13169 Page 4 of 18 mba morten beyer & agnew

Jet fuel prices spiked early in the 1<sup>st</sup> Quarter of 2013, peaking in February, but fell almost 20.0% in April, down more than USD\$25.00 per barrel from the February high. The fall was attributed to growing non-OPEC oil supply and a weakening of demand which portends an excess supply in the market. The graph below shows the price of a barrel of crude oil (\$USD) as of the first of the year, for the past 11 years compared to the total number of annual aircraft retirements.



Source: www.eia.gov; ACAS database

With the beginning of 2013 showing positive growth in RPKs and FTKs and oil prices dropping, the remainder of the year is anticipated to be similarly positive. Despite the financial crisis lingering in certain areas of Europe, the heightened demand for air travel in Asia and other emerging markets has helped to balance the system worldwide. While oil prices and retirements show a strong correlation over the past 10 years, the anticipated stability of oil prices, as North America becomes a key player in oil production in the medium term, will affect the correlation of the two. The large aging North American fleet of 757s and MD-80s anticipated to retire over the coming years will likely keep the number of annual retirements around 600 aircraft per year.