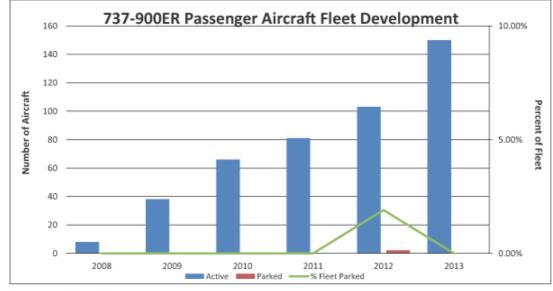

|---------------------------------|--------|
| Ordered                         | 605    |
| Cancelled/Transferred           | 60     |
| Net Orders                      | 545    |
| Backlog                         | 370    |
| Delivered                       | 175    |
| Destroyed/Retired               | 0      |
| Not in Service/Parked           | 2      |
| Active Aircraft                 | 173    |
| Number of Operators             | 12     |
| Average Daily Utilization (Hrs) | 7.83   |
| Average Fleet Age (Yrs)         | 2.58   |

# Source: ACAS June 2013

The 737-900ER fleet has grown steadily since its introduction in 2007. The chart below depicts 737-900ER fleet development by year, as of January 1 of each year (2007 not included as no aircraft were active as of January 1, 2007).



Source: ACAS 2013

United Airlines, Inc. Job File #13169 Page 7 of 18 mba morten beyer & agnew

#### **Recent Developments**

At the Paris Airshow in June 2013, Oman Air announced an order for five 737-900ERs, becoming the first Gulf carrier of the type (AviTrader).

In June 2013, Aviation Partners Boeing secured a launch order from United Airlines for Split-Scimitar Winglets on the Client's 737-900ER aircraft, with type certification anticipated for February 2014. Split-Scimitar Winglets, standard on the upcoming 737MAX family, could potentially offer up to 3% fuel efficiency for the 737NG family (Speednews, AVN).

In June 2013, Turkish charter carrier Sky Airlines declared bankruptcy and ceased flight operations. The carrier operated two 737-900ERs, leased by ALAFCO. These two aircraft