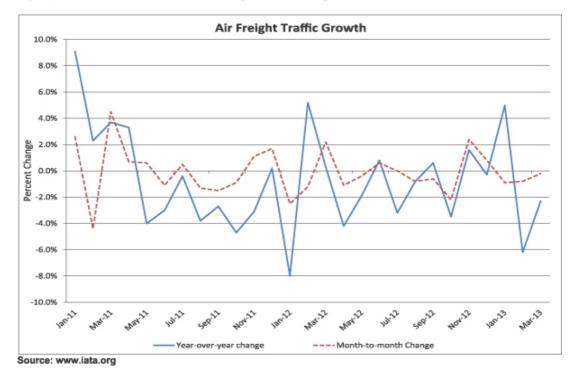

ed Airlines, Inc. Job File #13169 Page 3 of 18 mba morten beyer & agnew

IATA's February 2013 cargo data shows that air cargo maintained the modest improvement in demand that began in the 4<sup>th</sup> Quarter of 2012. On a year-on-year basis, air freight markets were up 6.8% in January and after adjusting for seasonal factors such as Chinese New Year, IATA estimated that Freight Tonne Kilometers ("FTKs") were 2.0% higher in February on a year-on-year basis. Despite March data showing a 2.3% decrease in FTKs year over year, IATA believes the strength of business confidence over the past two quarters suggests a better demand environment for air freight in the coming months. They state the March decline is most likely temporary as the fundamentals for a sustained improvement are in place.



Following the improved airline financial performance of the 2<sup>nd</sup> and 3<sup>rd</sup> Quarters of 2012 and looking at the first two months of 2013, IATA has increased airlines net profit projections for 2013 from USD\$8.4 billion to USD\$10.6 billion. IATA stated the reason for the upgrade in profit projections is due to expected faster passenger growth and a return to growth in the cargo markets combined with lower projections for jet fuel costs.

United Airlines, Inc. Job File #13169 Page 4 of 18 mba morten beyer & agnew

Jet fuel prices spiked early in the 1<sup>st</sup> Quarter of 2013, peaking in February, but fell almost 20.0% in April, down more than USD\$25.00 per barrel from the February high. The fall was attributed to growing non-OPEC oil supply and a weakening of dema