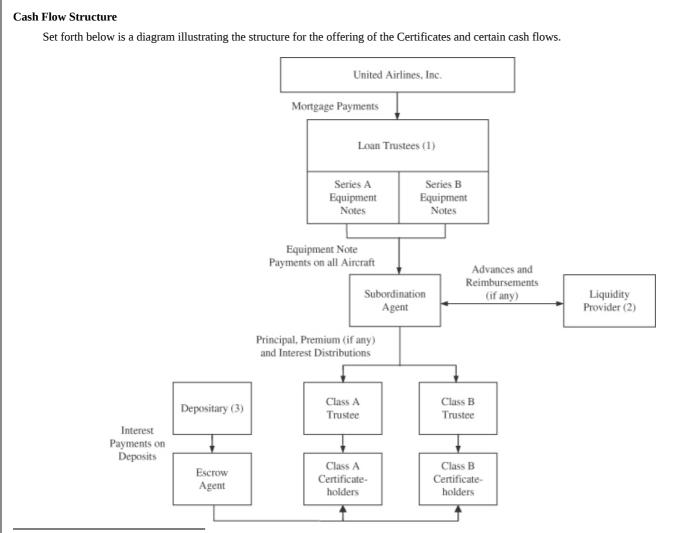

- (1) The Equipment Notes with respect to each Aircraft will be issued under a separate Indenture.
- (2) The Liquidity Facility for each of the Class A Certificates and the Class B Certificates is expected to be sufficient to cover up to three consecutive semiannual interest payments with respect to such Class, except that the Liquidity Facilities will not cover interest on the Deposits.
- (3) The proceeds of the offering of each Class of Certificates will initially be held in escrow and deposited with the Depositary, pending financing of each Aircraft. The Depositary will hold such funds as interest bearing Deposits. Each Trust will withdraw funds from the Deposits relating to such Trust to purchase Equipment Notes from time to time as each Aircraft is financed. The scheduled payments of interest on the Equipment Notes and on the Deposits relating to a Trust, taken together, will be sufficient to pay accrued interest on the outstanding Certificates of such Trust. If any funds remain as Deposits with respect to a Trust at the Delivery Period Termination Date, such funds will be withdrawn by the Escrow Agent and distributed to the holders of the Certificates issued by such Trust, together with accrued and unpaid interest thereon. No interest will accrue with respect to the Deposits after they have been fully withdrawn.

| The Offering                                                   |                                                                                                                                                                                                                                                                                                                                                                                                                             |
|----------------------------------------------------------------|-----------------------------------------------------------------------------------------------------------------------------------------------------------------------------------------------------------------------------------------------------------------------------------------------------------------------------------------------------------------------------------------------------------------------------|
| Certificates Offered                                           | Class A Pass Through Certificates, Series 2013-1.                                                                                                                                                                                                                                                                                                                                                                           |
|                                                                | Class B Pass Through Certificates, Series 2013-1.                                                                                                                                                                                                                                                                                                                                                                           |
|                                                                | Each Class of Certificates will represent a fractional undivided interest in a related Trust.                                                                                                                                                                                                                                                                                                                               |
| Use of Proceeds                                                | The proceeds from the sale of the Certificates of each Trust will initially be held in escrow and deposited with the Depositary, pending financing of each Aircraft under this Offering. Each Trust will withdraw funds from the Deposits relating to such Trust to acquire Equipment Notes as these Aircraft are financed. The Equipment Notes will be issued to finance the purchase by United of 21 new Boeing aircraft. |
| Subordination Agent, Trustee, Paying Agent and Loan<br>Trustee | Wilmington Trust, National Association.                                                                                                                                                                                                                                                                                                                                                                                     |
| Escrow Agent                                                   | U.S. Bank National Association.                                                                                                                                                                                                                                                                                                                                                                                             |
| Depositary                                                     | Natixis, acting through its New York Branch.                                                                                                                                                                                                                                                                                                                                                                                |
| Liquidity Provider                                             | Natixis, acting through its New York Branch.                                                                                                                                                                                                                                                                                                                                                                                |
| Trust Property                                                 | The property of each Trust will include:                                                                                                                                                                                                                                                                                                                                                                                    |
|                                                                | Equipment Notes acquired by such Trust.                                                                                                                                                                                                                                                                                                                                                                                     |
|                                                                | All monies receivable under the Liquidity Facility for such Trust.                                                                                                                                                                                                                                                                                                                                                          |
|                                                                | • Funds from time to time deposited with the applicable Trustee in accounts relating to such Trust, including payments made by United on the Equipment Notes held in such Trust.                                                                                                                                                                                                                                            |
| Regular Distribution Dates                                     | February 15 and August 15, commencing on February 15, 2014.                                                                                                                                                                                                                                                                                                                                                                 |
| Record Dates                                                   | The fifteenth day preceding the related Distribution Date.                                                                                                                                                                                                                                                                                                                                                                  |
| Distributions                                                  | The Trustee will distribute all payments of principal, premium (if any) and interest received on<br>the Equipment Notes held in each Trust to the holders of the Certificates of such Trust, subject to<br>the subordination provisions applicable to the Certificates.                                                                                                                                                     |
|                                                                | Scheduled payments of principal and interest made on the Equipment Notes will be distributed on the applicable Regular Distribution Dates.                                                                                                                                                                                                                                                                                  |
|                                                                | Payments of principal, premium (if any) and interest made on the Equipment Notes resulting from any early redemption of such Equipment Notes will be distributed on a special distribution date after not less than 15 days' notice from the Trustee to the applicable Certificateholders.                                                                                                                                  |

|                       | The purchase price in each case described above will be the outstanding balance of the applicable Class of Certificates plus accrued and unpaid interest.                                                                                                                                                                                                                                                                                                                                                                                                                                                                                                                                                                                                                |
|-----------------------|--------------------------------------------------------------------------------------------------------------------------------------------------------------------------------------------------------------------------------------------------------------------------------------------------------------------------------------------------------------------------------------------------------------------------------------------------------------------------------------------------------------------------------------------------------------------------------------------------------------------------------------------------------------------------------------------------------------------------------------------------------------------------|
| Liquidity Facilities  | Under the Liquidity Facility for each of the Class A and Class B Trusts, the Liquidity Provider will, if necessary, make advances in an aggregate amount sufficient to pay interest on the applicable Certificates on up to three successive semiannual Regular Distribution Dates at the interest rate for such Certificates. Drawings under the Liquidity Facilities cannot be used to pay any amount in respect of the applicable Certificates other than interest and will not cover interest payable on amounts held in escrow as Deposits with the Depositary.                                                                                                                                                                                                     |
|                       | Notwithstanding the subordination provisions applicable to the Certificates, the holders of the Certificates to be issued by the Class A Trust or the Class B Trust will be entitled to receive and retain the proceeds of drawings under the Liquidity Facility for such Trust.                                                                                                                                                                                                                                                                                                                                                                                                                                                                                         |
|                       | Upon each drawing under any Liquidity Facility to pay interest on the applicable Certificates, the Subordination Agent will reimburse the applicable Liquidity Provider for the amount of such drawing. Such reimbursement obligation and all interest, fees and other amounts owing to the Liquidity Provider under each Liquidity Facility and certain other agreements will rank equally with comparable obligations relating to the other Liquidity Facility and will rank senior to the Certificates in right of payment.                                                                                                                                                                                                                                           |
| Escrowed Funds        | Funds in escrow for the Certificateholders of each Trust will be held by the Depositary as<br>Deposits relating to such Trust. The Trustees may withdraw these funds from time to time to<br>purchase Equipment Notes on or prior to the deadline established for purposes of this Offering.<br>On each Regular Distribution Date, the Depositary will pay interest accrued on the Deposits<br>relating to such Trust at a rate per annum equal to the interest rate applicable to the Certificates<br>issued by such Trust. The Deposits relating to each Trust and interest paid thereon will not be<br>subject to the subordination provisions applicable to the Certificates. The Deposits cannot be<br>used to pay any other amount in respect of the Certificates. |
| Unused Escrowed Funds | All of the Deposits held in escrow may not be used to purchase Equipment Notes by the deadline established for purposes of this Offering. This may occur because of delays in the financing of Aircraft or other reasons. See "Description of the Certificates—Obligation to Purchase Equipment Notes". If any funds remain as Deposits with respect to any Trust after such deadline, such funds will be withdrawn by the Escrow Agent for such Trust and distributed, with accrued and unpaid interest, to the Certificateholders of such Trust after at least 15 days' prior written notice. See "Description of the Deposit Agreements—Unused Deposits".                                                                                                             |