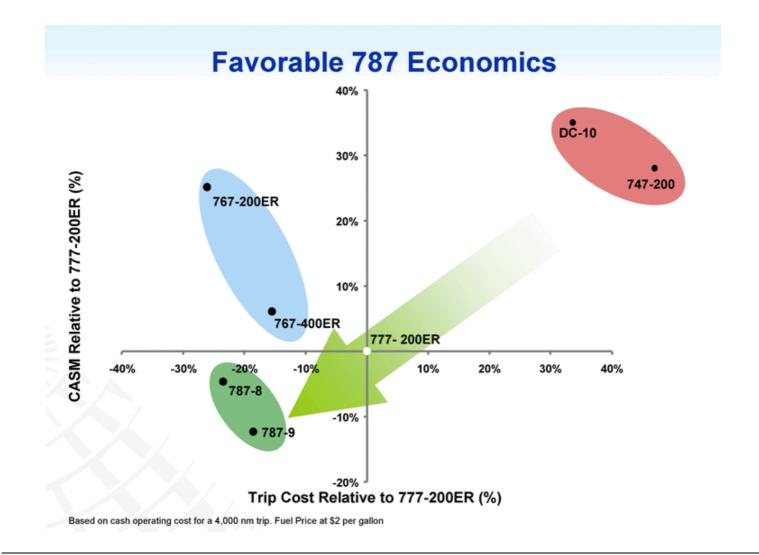

# **Merger Creates Opportunities for Fleet Optimization**

### Aircraft Range and Capacity Current Mainline Fleet\*

Utilizing right aircraft in the right markets

 Aircraft size and range offer flexibility to optimize gauge on routes to meet market demand

\*As of 6/30/10