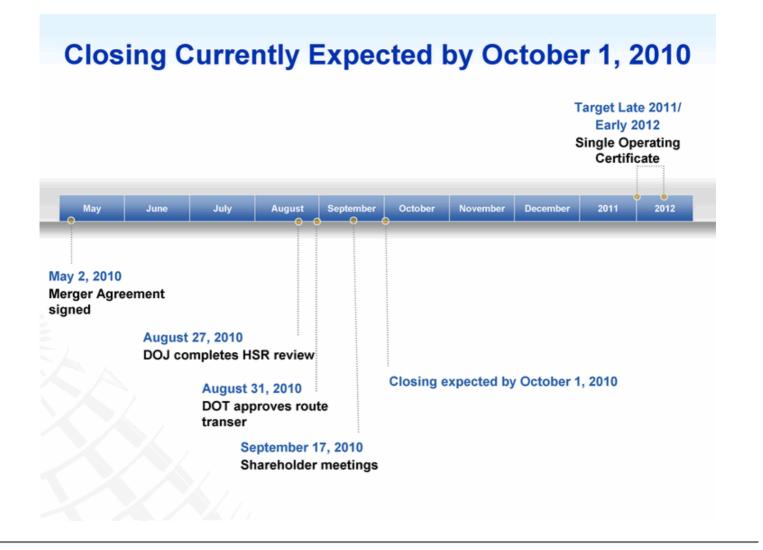

### **Closing Day**

### Expected by October 1, 2010\*

- Legal combination of the two airlines under one holding company
- A single senior leadership team
- Stock conversion

### Post Closing Day

- New UAL livery begins to appear on aircraft
- Gradual alignment of systems and procedures begin
- Separate, but coordinated, customer handling

\*Estimated dates

### **Customer Day One**

### Spring 2011\*

- Substantial harmonization of key customer-facing services and policies
- Ability to serve CAL and UAL customers as customers of a single airline
- Gradual unification of visual branding and signage

### Single Operating Certificate

### Late 2011/Early 2012\*

- FAA grants single operating certificate permitting the two carriers to operate as a single airline
- Allows employees from either former airline to work on all combined aircraft