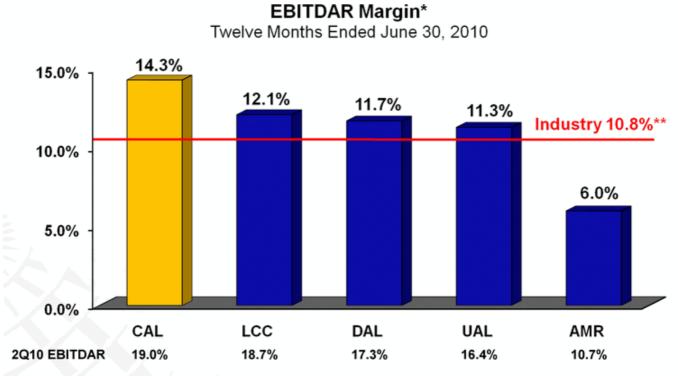

## Leading Margin Performance

\* EBITDAR (Earnings Before Interest, Taxes, Depreciation, Amortization, and Rent) margin data excludes special items; EBITDAR data derived from information disclosed in company reports (see GAAP to Non-GAAP reconciliation on Continental's website for details). EBITDAR Margin calculations include unrealized hedge gains that were reported as operating gains \*\* Industry includes all carriers shown

### **Non-GAAP to GAAP Reconciliation**

Twelve Months Ended June 30, 2010 Earnings Before Interest, Taxes, Depreciation, Amortization, and Rent (EBITDAR) Margin:

EBITDAR Margin formula: EBITDAR/Operating Revenue

| (\$Millions)                                      | CAL    | LCC    | DAL    | UAL    | AMR    | Industry** |
|---------------------------------------------------|--------|--------|--------|--------|--------|------------|
| Operating Income / (Loss) - GAAP                  | 340    | 381    | 1,078  | 517    | (686)  | 1,630      |
| Exclude:                                          |        |        |        |        |        |            |
| Depreciation & Amortization                       | 521    | 244    | 1,533  | 875    | 1,084  | 4,257      |
| Aircraft Rent                                     | 920    | 684    | 453    | 331    | 529    | 2,917      |
| EBITDAR - Non-GAAP                                | 1,781  | 1,309  | 3,064  | 1,723  | 927    | 8,805      |
| Special Items Excluded (pre-tax)*1                | 131    | 46     | 386    | 319    | 324    | 1,207      |
| EBITDAR Excluding Special Items - Non-GAAP        | 1,913  | 1,355  | 3,450  | 2,042  | 1,251  | 10,011     |
| Operating Revenue                                 | 13,375 | 11,167 | 29,395 | 18,028 | 20,931 | 92,896     |
| Special Items Excluded (pre-tax)                  |        | -      | -      | -      | -      | -          |
| Operating Revenue Excluding Special Items         | 13,375 | 11,167 | 29,395 | 18,028 | 20,931 | 92,896     |
| EBITDAR Margin - Non-GAAP <sup>2</sup>            | 13.3%  | 11.7%  | 10.4%  | 9.6%   | 4.4%   | 9.5%       |
| EBITDAR Margin Excluding Special Items - Non-GAAP | 14.3%  | 12.1%  | 11.7%  | 11.3%  | 6.0%   | 10.8%      |