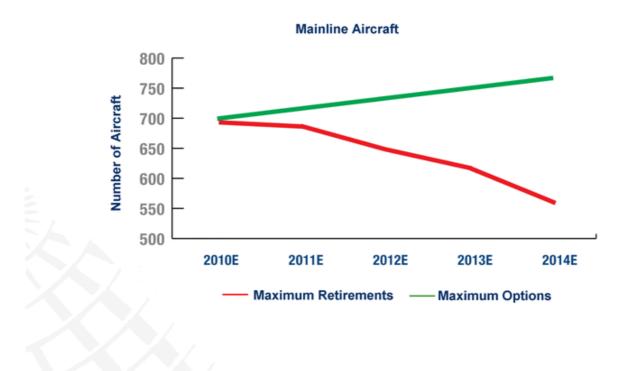

improved long-term career prospects
- Platform for improved profitability and sustainable long-term value for shareholders
  - Targeted annual net synergies of \$1.0 billion to \$1.2 billion
  - Flexibility to adapt to industry dynamics as conditions change



Year-to-Date June 2010

**Excellent Operational Performance** 

Industry includes CAL, UAL, LCC, AMR & DAL

# **CO + UA = World-Class Global Network**



Trans-Pacific Service 26 Destinations

**13 Countries** 

62 Average Daily Departures

Latin American & Caribbean Service

69 Destinations 24 Countries 156 Average Daily Departures **Trans-Atlantic Service** 

34 Destinations 21 Countries 74 Average Daily Departures

Figures for destinations with regular service in 2010 Source: OAG, Full Year 2010

# **Merger Creates Flexibility**



# **Merger Creates Opportunities for Fleet Optimization**



### Aircraft Range and Capacity Current Mainline Fleet\*

Utilizing right aircraft in the right markets

 Aircraft size and range offer flexibility to optimize gauge on routes to meet market demand

\*As of 6/30/10





# **Next Steps**

### **Closing Day**

### Expected by October 1, 2010\*

- Legal combination of the two airlines under one holding company
- A single senior leadership team
- Stock conversion

### Post Closing Day

- New UAL livery begins to appear on aircraft
- Gradual alignment of systems and procedures begin
- Separate, but coordinated, customer handling

\*Estimated dates

### **Customer Day One**

### Spring 2011\*

- Substantial harmonization of key customer-facing services and policies
- Ability to serve