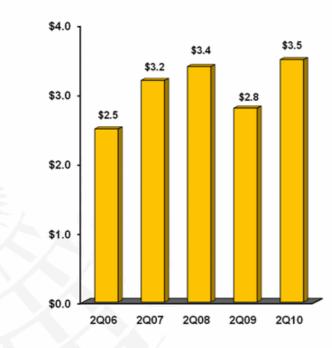

# **Unrestricted Cash Balance**

### CAL liquidity over time (\$B)

Liquidity vs. peers

2Q10 Liquidity as a % of LTM Revenue\*

Note: Data as of 6/30/2010
Cash balances include unrestricted cash, cash equivalents and short-term investments; excludes restricted cash
DAL's, LCC's & UAL's 2Q10 cash and cash as % of LTM revenue include \$1.6B, \$450M & \$150M of undrawn revolving credit facilities, respectively