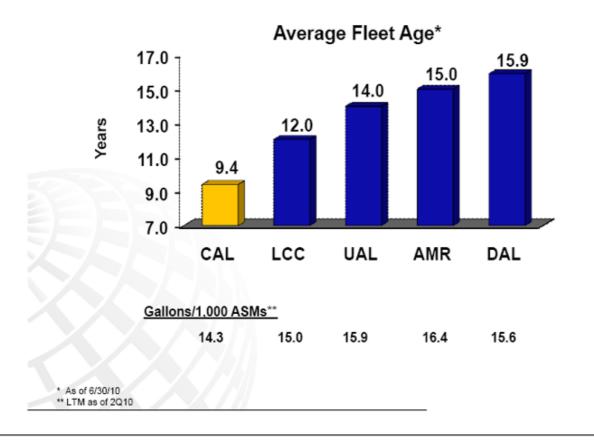

# Modern, Fuel Efficient Fleet

Continental's mainline fleet is 10% more efficient than the industry average