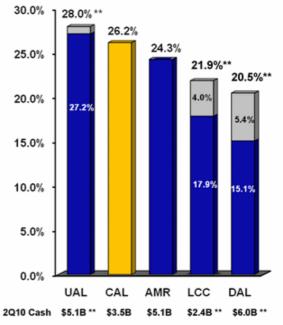

# **Unrestricted Cash Balance**

### CAL liquidity over time (\$B)

Liquidity vs. peers

2Q10 Liquidity as a % of LTM Revenue\*

Note: Data as of 6/30/2010
Cash balances include unrestricted cash, cash equivalents and short-term investments; excludes restricted cash
DAL's, LCC's & UAL's 2Q10 cash and cash as % of LTM revenue include \$1.6B, \$450M & \$150M of undrawn revolving credit facilities, respectively