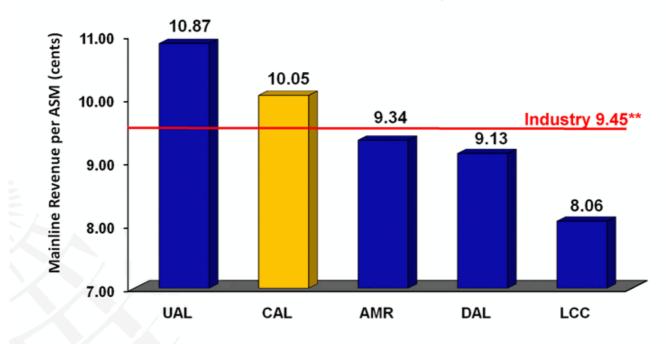

### **RASM Premium to the Industry**

### Mainline Revenue per Available Seat Mile\*

Twelve Months Ended June 30, 2010

 Unit revenue premium is length of haul (LOH) adjusted to Continental's system average LOH for LTM 2Q10 of 1,809 miles. RASM data derived from information disclosed in company reports (see GAAP to Non-GAAP reconciliation on Continental's website for details)
 \*\* Industry includes all carriers shown

LOH Adjusted RASM formula: RASM \* (Carrier's LOH / CAL's LOH) ^0.5

|                          | UAL     | CAL    | AMR     | DAL     | LCC    | Industry** |
|--------------------------|---------|--------|---------|---------|--------|------------|
| LTM2Q10                  |         |        |         |         |        |            |
| Yield (cents)            | 12.85   | 12.05  | 12.82   | 11.92   | 12.41  | 12.38      |
| Load Factor              | 83.8%   | 83.4%  | 81.7%   | 83.9%   | 81.8%  | 83.0%      |
| RASM (cents)             | 10.77   | 10.05  | 10.48   | 10.00   | 10.15  | 10.28      |
| LTM2Q10                  |         |        |         |         |        |            |
| RPMs (millions)          | 101,017 | 81,164 | 123,118 | 163,118 | 57,603 | 526,021    |
| Enplanements (thousands) | 54,790  | 44,856 | 85,639  | 108,180 | 50,490 | 343,955    |
| LOH (miles)              | 1,844   | 1,809  | 1,438   | 1,508   | 1,141  | 1,529      |
| Adjusted RASM*           | 10.87   | 10.05  | 9.34    | 9.13    | 8.06   | 9.45       |