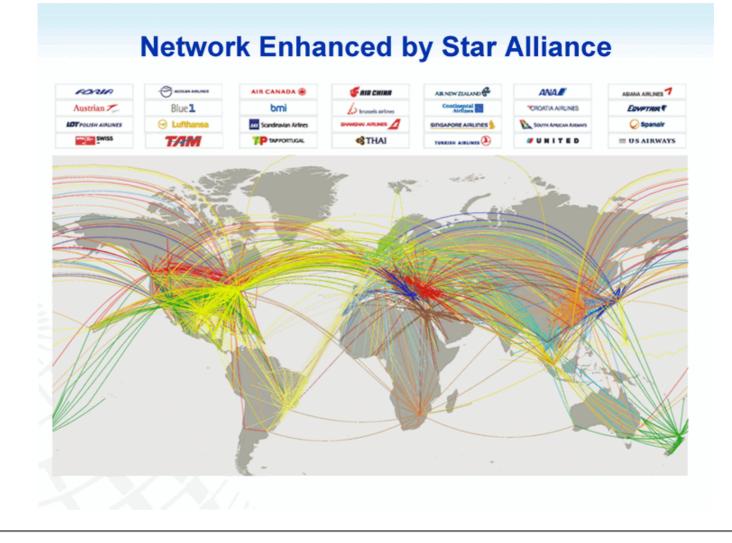

## **Bringing Together the Best of Both Airlines**

- Highly complementary networks create the most comprehensive global network serving 350 destinations worldwide
- Carrier of choice for business and premium travelers
  - Superior products and services
  - Award-winning customer service combining with industry-leading on-time performance
- Highly collaborative partnership built on strong alliance relationship

# **CO + UA = World-Class Global Network**

Trans-Pacific Service 26 Destinations

**13 Countries** 

62 Average Daily Departures

Latin American & Caribbean Service

69 Destinations 24 Countries 156 Average Daily Departures **Trans-Atlantic Service** 

34 Destinations 21 Countries 74 Average Daily Departures

Figures for destinations with regular service in 2010 Source: OAG, Full Year 2010