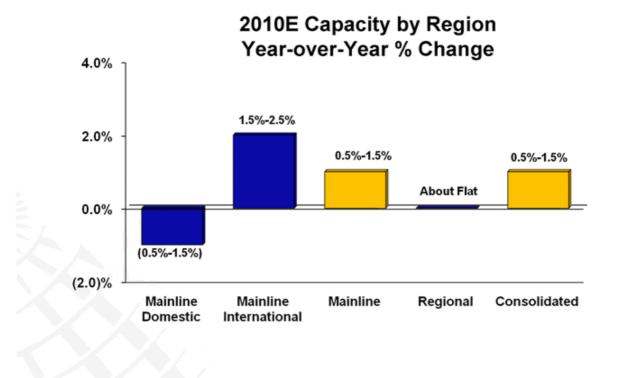

Ended June 30, 2010



 Unit revenue premium is length of haul (LOH) adjusted to Continental's system average LOH for LTM 2Q10 of 1,809 miles. RASM data derived from information disclosed in company reports (see GAAP to Non-GAAP reconciliation on Continental's website for details)
 \*\* Industry includes all carriers shown

## Leading Margin Performance



\* EBITDAR (Earnings Before Interest, Taxes, Depreciation, Amortization, and Rent) margin data excludes special items; EBITDAR data derived from information disclosed in company reports (see GAAP to Non-GAAP reconciliation on Continental's website for details). EBITDAR Margin calculations include unrealized hedge gains that were reported as operating gains \*\* Industry includes all carriers shown

# **Disciplined Capacity Management**



# Modern, Fuel Efficient Fleet

Continental's mainline fleet is 10% more efficient than the industry average





# **Recent Capital Market Activity**

Senior Secured Notes Offering

Continental issued \$800MM senior notes secured by London Heathrow and US-Asia routes, and substantially all of the assets of Air Micronesia and Continental Micronesia, including route authorities and take-off and landing slots

- Coupon / Yield:6.75% / 7.00%
- Closing Date: August 18, 2010
   Maturity Date: September 15, 2015 (5 year term)
- Use of Proceeds: To refinance \$350MM CMI term loan due June 2011 and general corporate purposes
- Joint Bookrunners:
- J.P. Morgan, Credit Suisse, and Morgan Stanley

# **Unrestricted Cash Balance**

### CAL liquidity over time (\$B)



Liquidity vs. peers



2Q10 Liqu