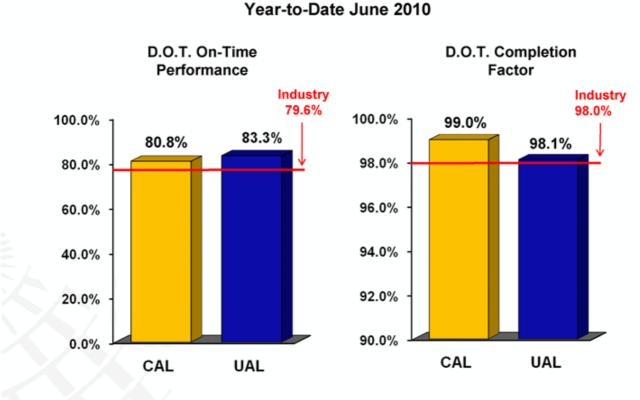

Year-to-Date June 2010

**Excellent Operational Performance** 

Industry includes CAL, UAL, LCC, AMR & DAL