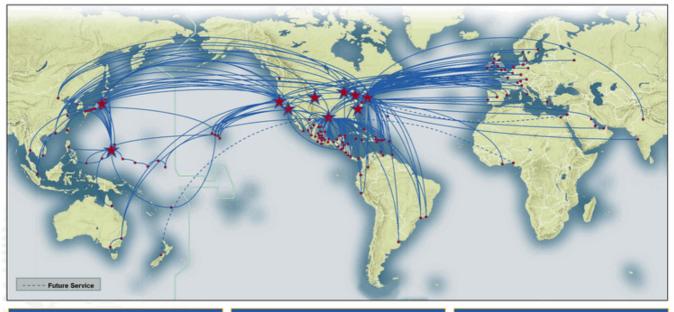

# **CO + UA = World-Class Global Network**

Trans-Pacific Service 26 Destinations

**13 Countries** 

62 Average Daily Departures

Latin American & Caribbean Service

69 Destinations 24 Countries 156 Average Daily Departures **Trans-Atlantic Service** 

34 Destinations 21 Countries 74 Average Daily Departures

Figures for destinations with regular service in 2010 Source: OAG, Full Year 2010