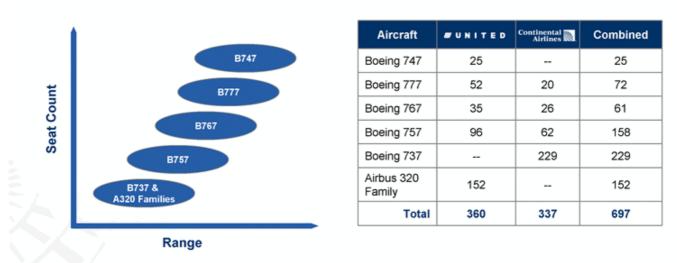

### Aircraft Range and Capacity Current Mainline Fleet\*

Utilizing right aircraft in the right markets

 Aircraft size and range offer flexibility to optimize gauge on routes to meet market demand

\*As of 6/30/10